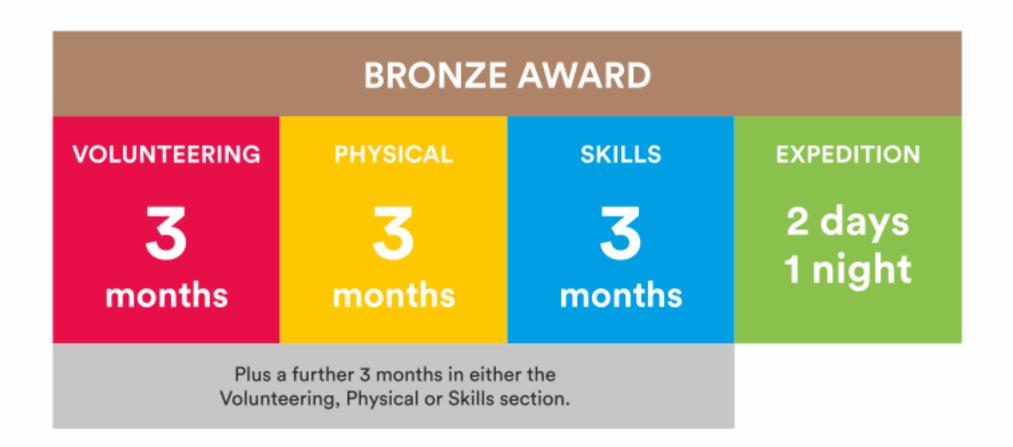

#### What will I do?

Volunteering section

Take action and make a difference to the causes you care about

Help others and change things for the better

## Physical section

Take part in whatever dance, sport or fitness activity you would like

Get fitter and have fun along the way!

#### Skills section

Devote yourself to improving your skills in the things you love to do

Discover new passions and develop talents you didn't know you had

## Expedition

Explore the great outdoors and spend a night away from home

Create memories that will last a lifetime