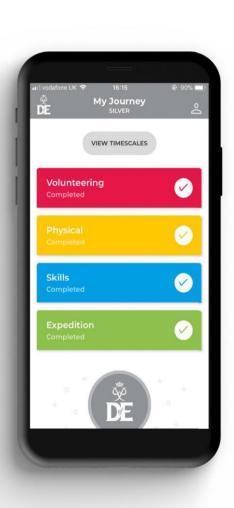

#### What will I do?

Volunteering section

Take action and make a difference to the causes you care about

Help others and change things for the better

## Physical section

Take part in whatever dance, sport or fitness activity you would like

Get fitter and have fun along the way!

#### Skills section

Devote yourself to improving your skills in the things you love to do

Discover new passions and develop talents you didn't know you had

## Expedition

Explore the great outdoors and spend a night away from home

Create memories that will last a lifetime