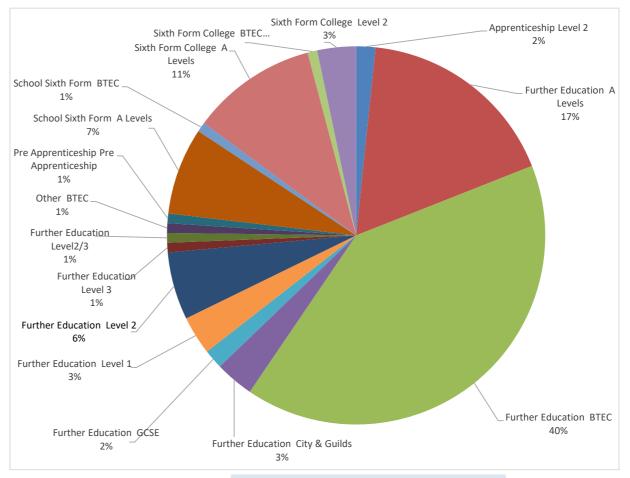

| Row Labels         | Count | %    |
|--------------------|-------|------|
| Apprenticeship     | 2     | 2%   |
| Level 2            | 2     | 100% |
| Further Education  | 89    | 74%  |
| A Levels           | 21    | 24%  |
| BTEC               | 49    | 55%  |
| City & Guilds      | 4     | 4%   |
| GCSE               | 2     | 2%   |
| Level 1            | 4     | 4%   |
| Level 2            | 7     | 8%   |
| Level 3            | 1     | 1%   |
| Level2/3           | 1     | 1%   |
| Other              | 1     | 1%   |
| BTEC               | 1     | 100% |
| Pre Apprenticeship | 1     | 1%   |
| Pre Apprenticeship | 1     | 100% |
| School Sixth Form  | 10    | 8%   |
| A Levels           | 9     | 90%  |
| BTEC               | 1     | 10%  |
| Sixth Form College | 18    | 15%  |
| A Levels           | 13    | 72%  |
| BTEC               | 1     | 6%   |
| Level 2            | 4     | 22%  |
| Grand Total        | 121   | 100% |