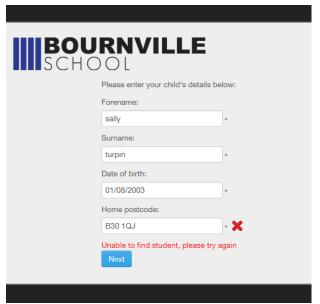

web page.

Click on the "Choose Options" link to start with your options choices. The "Guide For Parents" link is simply a copy of the guide you are now reading.

The next page you are presented with asks you a few details about your child, this is to ensure their choices are saved under the correct student for later reference. It is important that you provide the correct details, or else the system will not be able to find them and you won't be able to carry on to the choices page.

Once all the correct information is entered, press "Next".