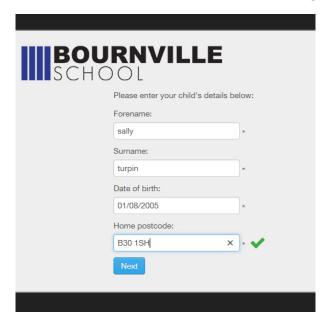

web page.

Click on the "Choose Options" link to start with your options choices. The "Guide For Parents" link is simply a copy of the guide you are now reading.

The next page you are presented with asks you a few details about your child, this is to ensure their choices are saved under the correct student for later reference. It is important that you provide the correct details, or else the system will not be able to find them and you won't be able to carry on to the choices page.

Once all the correct information is entered, press "Next".