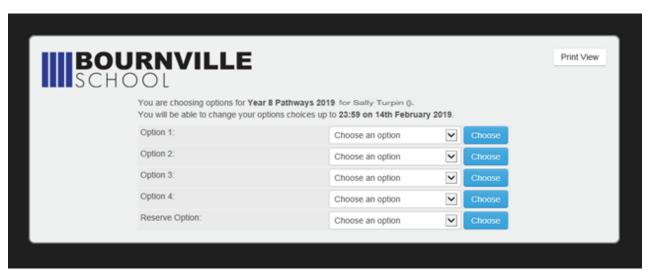

## Parents' Guide Online Options Choices

Below is a standard selection list, the *name* and *form* of your child will appear in the text above, so you know you have the correct student to save the choices under.

The "Print View" button will give you a printer friendly version of your choices at the point in time that you press it.

Simply select one option from each drop-down list. After each choice, make sure to press the "Choose" button. Doing this will **save the choice**. You'll then see that the button text changes to "Cancel", this means you can change your mind if you wish, up to a certain date, and simply choose a different subject and press "Choose" again to re-save your new choice.

Once you've chosen all your options, you should have a "cancel" button next to each one to say that you've saved each option. You can now either print this out using the "Print View" button or simply close down the web page as you have finished.