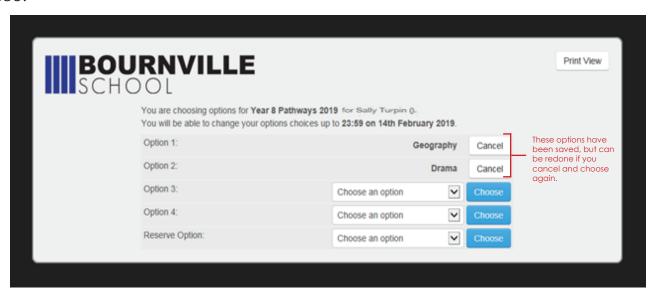

The "Print View" button will give you a printer friendly version of your choices at the point in time that you press it.

Simply select one option from each drop-down list. After each choice, make sure to press the "Choose" button. Doing this will **save the choice**. You'll then see that the button text changes to "Cancel", this means you can change your mind if you wish, up to a certain date, and simply choose a different subject and press "Choose" again to re-save your new choice.

Once you've chosen all your options, you should have a "cancel" button next to each one to say that you've saved each option. You can now either print this out using the "Print View" button or simply close down the web page as you have finished.